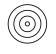

#### **Detection Zone 1**

Possible mounting height: 2,00 m - 4,00 m

Orange: radial Black: tangential

#### **Detection Zone 2**

Possible mounting height: 2,00 m - 4,00 m

Orange: radial Black: tangential