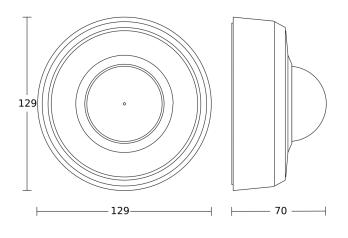

# **Dimension Drawing**

## **Technical specifications**

| Dimensions (Ø x H)                                     | 129 x 70 mm                                                           |
|--------------------------------------------------------|-----------------------------------------------------------------------|
| With motion detector                                   | Yes                                                                   |
| Manufacturer's Warranty                                | 5 years                                                               |
| Settings via                                           | Remote control, Smart Remote,<br>Potentiometers                       |
| With remote control                                    | No                                                                    |
| Version                                                | COM1 - Surface wiring                                                 |
| PU1, EAN                                               | 4007841087760                                                         |
| Туре                                                   | Motion detectors                                                      |
| Application, place                                     | Indoors                                                               |
| Application, room                                      | one-person office, function room / ancillary room, Indoors, warehouse |
| Colour                                                 | white                                                                 |
| Includes corner wall mount                             | No                                                                    |
| Installation site                                      | ceiling                                                               |
| Installation                                           | Surface wiring, Ceiling                                               |
| IP-rating                                              | IP54                                                                  |
| Ambient temperature                                    | -20 – 50 °C                                                           |
| Material                                               | Plastic                                                               |
| Switching output 1, resistive                          | 2000 W                                                                |
| Switching output 1, number of LEDs / fluorescent lamps | 50 pcs.                                                               |
| LED lamps > 8 W                                        | 500 W                                                                 |
| Capacitive load in μF                                  | 176 μF                                                                |