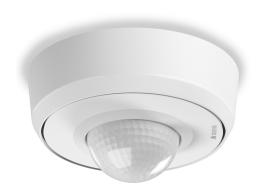

### **Function description**

The new 360° IR motion detectors with a range of Ø 8 or Ø 24 m are the more convenient solution for sensor-based standard requirements in public buildings. Ideal for motion detection and light measurement, e.g. in offices, meeting rooms and passageways. With COM1 interface, key input and fully/semi-automatic mode. Configuration and operation via Smart Remote control or potentiometer. Incl. insertable cover caps to limit the detection range. Easy installation, thanks to the modular magnetic plug-in connection. For concealed wiring, surface mounting and recessed ceiling installation. LED feedback for easy commissioning. Mounting height max. 4 m. Parallel switching: (max. 10 sensors). Switching output: 2000 watt or 500 watt (LED). sensNORM-compliant.

## **Technical specifications**

| Dimensions (Ø x H)                                     | 129 x 70 mm                                                           |
|--------------------------------------------------------|-----------------------------------------------------------------------|
| With motion detector                                   | Yes                                                                   |
| Manufacturer's Warranty                                | 5 years                                                               |
| Settings via                                           | Remote control, Smart Remote,<br>Potentiometers                       |
| With remote control                                    | No                                                                    |
| Version                                                | COM1 - Surface wiring                                                 |
| PU1, EAN                                               | 4007841087760                                                         |
| Туре                                                   | Motion detectors                                                      |
| Application, place                                     | Indoors                                                               |
| Application, room                                      | one-person office, function room / ancillary room, Indoors, warehouse |
| Colour                                                 | white                                                                 |
| Includes corner wall mount                             | No                                                                    |
| Installation site                                      | ceiling                                                               |
| Installation                                           | Surface wiring, Ceiling                                               |
| IP-rating                                              | IP54                                                                  |
| Ambient temperature                                    | -20 – 50 °C                                                           |
| Material                                               | Plastic                                                               |
| Switching output 1, resistive                          | 2000 W                                                                |
| Switching output 1, number of LEDs / fluorescent lamps | 50 pcs.                                                               |
| LED lamps > 8 W                                        | 500 W                                                                 |
| Capacitive load in μF                                  | 176 μF                                                                |