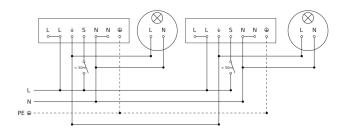

## Circuit diagram for interconnecting several sensors

| Technology, sensors                           | passive infrared, Light sensor                                                                              |
|-----------------------------------------------|-------------------------------------------------------------------------------------------------------------|
| Mounting height                               | 2 – 4 m                                                                                                     |
| Mounting height max.                          | 4,00 m                                                                                                      |
| Optimum mounting height                       | 2,8 m                                                                                                       |
| Detection angle                               | 360 °                                                                                                       |
| Capability of masking out individual segments | Yes                                                                                                         |
| Electronic scalability                        | No                                                                                                          |
| Mechanical scalability                        | No                                                                                                          |
| Reach, radial                                 | Ø 5.5 m (24 m²)                                                                                             |
| Reach, tangential                             | Ø 24 m (452 m²)                                                                                             |
| Switching zones                               | 1436 switching zones                                                                                        |
| Abdeckmaterial Lieferumfang                   | shrouds                                                                                                     |
| Functions                                     | Motions sensor, Light sensor, Semi-/<br>fully automatic, Potentiometer, Relay<br>output, Normal / test mode |
| Twilight setting                              | 2 – 1000 lx                                                                                                 |
| Time setting                                  | 5 s – 60 Min.                                                                                               |
| Main light adjustable                         | No                                                                                                          |
| Twilight setting TEACH                        | Yes                                                                                                         |
| Constant-lighting control                     | No                                                                                                          |
| Type of interconnection                       | Master/master                                                                                               |
| Interconnection via                           | Cable                                                                                                       |
| Interconnection, number                       | max. 10 sensors                                                                                             |