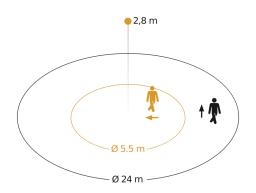

#### **Detection Zone 1**

Possible mounting height: 2,00 m - 4,00 m

Orange: radial Black: tangential

| Technology, sensors                           | passive infrared, Light sensor                                                                              |
|-----------------------------------------------|-------------------------------------------------------------------------------------------------------------|
| Mounting height                               | 2 – 4 m                                                                                                     |
| Mounting height max.                          | 4,00 m                                                                                                      |
| Optimum mounting height                       | 2,8 m                                                                                                       |
| Detection angle                               | 360 °                                                                                                       |
| Capability of masking out individual segments | Yes                                                                                                         |
| Electronic scalability                        | No                                                                                                          |
| Mechanical scalability                        | No                                                                                                          |
| Reach, radial                                 | Ø 5.5 m (24 m²)                                                                                             |
| Reach, tangential                             | Ø 24 m (452 m²)                                                                                             |
| Switching zones                               | 1436 switching zones                                                                                        |
| Abdeckmaterial Lieferumfang                   | shrouds                                                                                                     |
| Functions                                     | Motions sensor, Light sensor, Semi-/<br>fully automatic, Potentiometer, Relay<br>output, Normal / test mode |
| Twilight setting                              | 2 – 1000 lx                                                                                                 |
| Time setting                                  | 5 s – 60 Min.                                                                                               |
| Main light adjustable                         | No                                                                                                          |
| Twilight setting TEACH                        | Yes                                                                                                         |
| Constant-lighting control                     | No                                                                                                          |
| Type of interconnection                       | Master/master                                                                                               |
| Interconnection via                           | Cable                                                                                                       |
| Interconnection, number                       | max. 10 sensors                                                                                             |