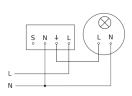

|
| Interconnection via                           | Cable                                                                                                       |
| Interconnection, number                       | max. 10 sensors                                                                                             |

#### Motion detector - Professional Line

# **MD-24 ECO**

COM1 - Surface wiring EAN 4007841 087760 Article number 087760



#### **Detection Zone 1**



Possible mounting height: 2,00 m - 4,00 m

Orange: radial Black: tangential

# **Dimension Drawing**



#### **Detection Zone 2**



Possible mounting height: 2,00 m - 4,00 m

Orange: radial Black: tangential

## Circuit diagram



# **MD-24 ECO**

COM1 - Surface wiring EAN 4007841 087760 Article number 087760



## Circuit diagram for interconnecting several sensors