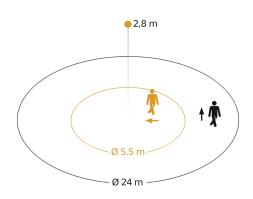

#### **Detection Zone 1**

Possible mounting height: 2,00 m - 4,00 m

Orange: radial Black: tangential

| Technology, sensors                           | passive infrared, Light sensor                                                                              |
|-----------------------------------------------|-------------------------------------------------------------------------------------------------------------|
| Mounting height                               | 2 – 4 m                                                                                                     |
| Mounting height max.                          | 4,00 m                                                                                                      |
| Optimum mounting height                       | 2,8 m                                                                                                       |
| Detection angle                               | 360 °                                                                                                       |
| Capability of masking out individual segments | Yes                                                                                                         |
| Electronic scalability                        | No                                                                                                          |
| Mechanical scalability                        | No                                                                                                          |
| Reach, radial                                 | Ø 5.5 m (24 m²)                                                                                             |
| Reach, tangential                             | Ø 24 m (452 m²)                                                                                             |
| Switching zones                               | 1436 switching zones                                                                                        |
| Abdeckmaterial Lieferumfang                   | shrouds                                                                                                     |
| Functions                                     | Motions sensor, Light sensor, Semi-/<br>fully automatic, Potentiometer, Relay<br>output, Normal / test mode |
| Twilight setting                              | 2 – 1000 lx                                                                                                 |
| Time setting                                  | 5 s – 60 Min.                                                                                               |
| Main light adjustable                         | No                                                                                                          |
| Twilight setting TEACH                        | Yes                                                                                                         |
| Constant-lighting control                     | No                                                                                                          |
| Type of interconnection                       | Master/master                                                                                               |
| Interconnection via                           | Cable                                                                                                       |
| Interconnection, number                       | max. 10 sensors                                                                                             |