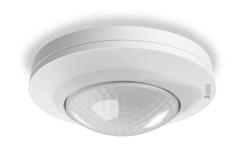

### **Function description**

Motion detection, presence detection and light measurement for offices, meeting rooms, passageways and more – the 360° IR presence detectors are sensNORM-compliant and ideal for sensor-based standard requirements in public buildings. With COM1, KNX and DALI-2 IPD interface. With COM1 interface, key input and fully/semi-automatic mode. Motion detection range: Ø 8 or Ø 24 m. Presence detector function with Ø 6 or Ø 7.5 m detection zone. Includes insertable cover caps in a matching colour. For concealed wiring, surface mounting and recessed ceiling installation. Configuration and operation via Smart Remote control or potentiometer. Installation-friendly modular magnetic plug-in connection. LED feedback for safe commissioning. Mounting height max. 4 m. Parallel switching (up to 10 sensors). Switching output: 2000 watt or 500 watt (LED). In black or white.

#### Motion and Presence Detector - Professional Line