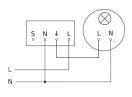

# **Circuit diagram**

PD-8 ECO

COM1 - concealed white EAN 4007841 087937 Article number 087937