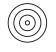

#### **Detection Zone 1**

Possible mounting height: 2,00 m - 4,00 m

Orange: radial Black: tangential

#### **Detection Zone 2**

Possible mounting height: 2,00 m - 4,00 m

Orange: radial Black: tangential