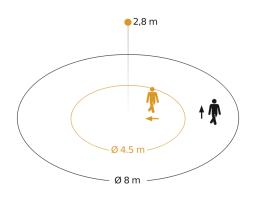

#### **Detection Zone 1**

Possible mounting height: 2,00 m - 4,00 m

Orange: radial Black: tangential

| Mounting height                               | 2 – 4 m                                                                                                                                                      |
|-----------------------------------------------|--------------------------------------------------------------------------------------------------------------------------------------------------------------|
| Mounting height max.                          | 4,00 m                                                                                                                                                       |
| Optimum mounting height                       | 2,8 m                                                                                                                                                        |
| Detection angle                               | 360 °                                                                                                                                                        |
| Capability of masking out individual segments | Yes                                                                                                                                                          |
| Electronic scalability                        | No                                                                                                                                                           |
| Mechanical scalability                        | No                                                                                                                                                           |
| Reach, radial                                 | Ø 4.5 m (16 m²)                                                                                                                                              |
| Reach, tangential                             | Ø 8 m (50 m²)                                                                                                                                                |
| Reach, presence                               | Ø 6 m (28 m²)                                                                                                                                                |
| Switching zones                               | 492 switching zones                                                                                                                                          |
| Abdeckmaterial Lieferumfang                   | shrouds                                                                                                                                                      |
| Functions                                     | Motions sensor, Light sensor,<br>Presence function, Presence<br>detector logic, Semi-/fully<br>automatic, Potentiometer, Relay<br>output, Normal / test mode |
| Twilight setting                              | 2 – 1000 lx                                                                                                                                                  |
| Time setting                                  | 5 s - 60 Min.                                                                                                                                                |
| Main light adjustable                         | No                                                                                                                                                           |
| Twilight setting TEACH                        | Yes                                                                                                                                                          |
| Constant-lighting control                     | No                                                                                                                                                           |
| Type of interconnection                       | Master/master                                                                                                                                                |
| Interconnection via                           | Cable                                                                                                                                                        |
| Interconnection, number                       | max. 10 sensors                                                                                                                                              |