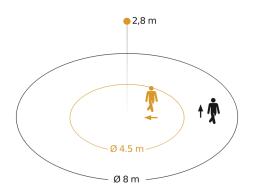

#### **Detection Zone 1**

Possible mounting height: 2,00 m - 4,00 m

Orange: radial Black: tangential

| Mounting height                               | 2 – 4 m                                                                                                                                                      |
|-----------------------------------------------|--------------------------------------------------------------------------------------------------------------------------------------------------------------|
| Mounting height max.                          | 4,00 m                                                                                                                                                       |
| Optimum mounting height                       | 2,8 m                                                                                                                                                        |
| Detection angle                               | 360 °                                                                                                                                                        |
| Capability of masking out individual segments | Yes                                                                                                                                                          |
| Electronic scalability                        | No                                                                                                                                                           |
| Mechanical scalability                        | No                                                                                                                                                           |
| Reach, radial                                 | Ø 4.5 m (16 m²)                                                                                                                                              |
| Reach, tangential                             | Ø 8 m (50 m²)                                                                                                                                                |
| Reach, presence                               | Ø 6 m (28 m²)                                                                                                                                                |
| Switching zones                               | 492 switching zones                                                                                                                                          |
| Abdeckmaterial Lieferumfang                   | shrouds                                                                                                                                                      |
| Functions                                     | Motions sensor, Light sensor,<br>Presence function, Presence<br>detector logic, Semi-/fully<br>automatic, Potentiometer, Relay<br>output, Normal / test mode |
| Twilight setting                              | 2 – 1000 lx                                                                                                                                                  |
| Time setting                                  | 5 s - 60 Min.                                                                                                                                                |
| Main light adjustable                         | No                                                                                                                                                           |
| Twilight setting TEACH                        | Yes                                                                                                                                                          |
| Constant-lighting control                     | No                                                                                                                                                           |
| Type of interconnection                       | Master/master                                                                                                                                                |
| Interconnection via                           | Cable                                                                                                                                                        |
| Interconnection, number                       | max. 10 sensors                                                                                                                                              |