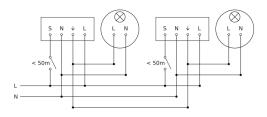

|
| Interconnection, number                       | max. 10 sensors                                                                                                                                              |

#### Motion and Presence Detector - Professional Line

# PD-8 ECO

COM1 - concealed white EAN 4007841 087937 Article number 087937



#### **Detection Zone 1**



Possible mounting height: 2,00 m - 4,00 m

Orange: radial Black: tangential

# **Dimension Drawing**



#### **Detection Zone 2**



Possible mounting height: 2,00 m - 4,00 m

Orange: radial Black: tangential

# **Circuit diagram**



PD-8 ECO

COM1 - concealed white EAN 4007841 087937 Article number 087937



## Circuit diagram for interconnecting several sensors