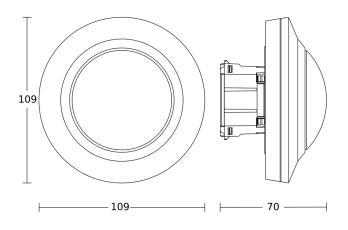

# **Dimension Drawing**

## **Technical specifications**

| Dimensions (Ø x H)                                     | 109 x 69 mm                                                           |
|--------------------------------------------------------|-----------------------------------------------------------------------|
| With motion detector                                   | Yes                                                                   |
| Manufacturer's Warranty                                | 5 years                                                               |
| Settings via                                           | Remote control, Smart Remote,<br>Potentiometers                       |
| With remote control                                    | No                                                                    |
| Version                                                | COM1 - concealed white                                                |
| PU1, EAN                                               | 4007841087937                                                         |
| Туре                                                   | Motion and Presence Detector                                          |
| Application, place                                     | Indoors                                                               |
| Application, room                                      | one-person office, function room / ancillary room, Indoors, warehouse |
| Colour                                                 | white                                                                 |
| Includes corner wall mount                             | No                                                                    |
| Installation site                                      | ceiling                                                               |
| Installation                                           | Concealed wiring, Ceiling                                             |
| IP-rating                                              | IP20                                                                  |
| Ambient temperature                                    | -20 – 50 °C                                                           |
| Material                                               | Plastic                                                               |
| Switching output 1, resistive                          | 2000 W                                                                |
| Switching output 1, number of LEDs / fluorescent lamps | 50 pcs.                                                               |
| LED lamps > 8 W                                        | 500 W                                                                 |
| Capacitive load in μF                                  | 176 μF                                                                |
| Technology, sensors                                    | passive infrared, Light sensor                                        |
|                                                        |                                                                       |