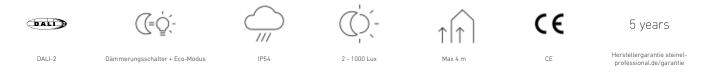

### **Technical specifications**

| Dimensions (L x W x H)     | 42 x 95 x 95 mm                                                                                                       | Material                   | Plastic           |
|----------------------------|-----------------------------------------------------------------------------------------------------------------------|----------------------------|-------------------|
| With motion detector       | No                                                                                                                    | Mains power supply         | 12 – 22,5 V       |
| Manufacturer's Warranty    | 5 years                                                                                                               | Power supply, detail       | DALI bus          |
| Settings via               | Bus                                                                                                                   | Steuerausgang, Dali        | Addressable/slave |
| Version                    | DALI-2 Input Device - surface, sq.                                                                                    | Technology, sensors        | Light sensor      |
| PU1, EAN                   | 4007841057411                                                                                                         | Mounting height            | 2,00 – 4,00 m     |
| Туре                       | Constant-lighting controller                                                                                          | Mounting height max.       | 4,00 m            |
| Application, place         | Outdoors, Indoors                                                                                                     | Twilight setting           | 2 – 1000 lx       |
| Application, room          | classroom, one-person office, open-<br>plan office, high-bay warehouse,<br>conference room / meeting room,<br>Indoors | Basic light level function | No                |
|                            |                                                                                                                       | Main light adjustable      | No                |
|                            |                                                                                                                       | Twilight setting TEACH     | Yes               |
| Colour                     | white                                                                                                                 | Constant-lighting control  | No                |
| Colour, RAL                | 9003                                                                                                                  | Interconnection            | Yes               |
| Includes corner wall mount | No                                                                                                                    | Type of interconnection    | Master/slave      |
| Installation site          | wall, ceiling                                                                                                         | Interconnection via        | DALI bus          |
| Installation               | Surface wiring, Wall, Ceiling                                                                                         |                            |                   |
| IP-rating                  | IP54                                                                                                                  |                            |                   |