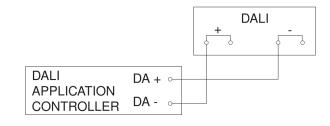

Installation               | Surface wiring, Wall, Ceiling                                                                                         |                            |                   |
| IP-rating                  | IP54                                                                                                                  |                            |                   |

# **Light Sensor Dual**

DALI-2 Input Device - surface, sq. EAN 4007841 057411 Article number 057411



## **Technical specifications**

Ambient temperature -20 – 50 °C

#### Accessories

| EAN 4007841 009151 | Remote control Smart Remote |
|--------------------|-----------------------------|
| EAN 4007841 056711 | Black cover for IR-sensors  |

## **Dimension Drawing**



### **Circuit diagram**