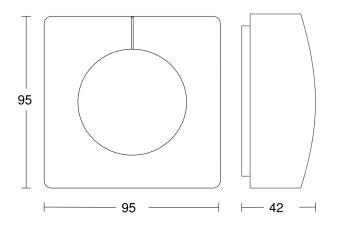

## **Dimension Drawing**

### **Technical specifications**

| Dimensions (L x W x H)     | 42 x 95 x 95 mm                                                                                                       | Material                   | Plastic           |
|----------------------------|-----------------------------------------------------------------------------------------------------------------------|----------------------------|-------------------|
| With motion detector       | No                                                                                                                    | Mains power supply         | 12 – 22,5 V       |
| Manufacturer's Warranty    | 5 years                                                                                                               | Power supply, detail       | DALI bus          |
| Settings via               | Bus                                                                                                                   | Steuerausgang, Dali        | Addressable/slave |
| Version                    | DALI-2 Input Device - surface, sq.                                                                                    | Technology, sensors        | Light sensor      |
| PU1, EAN                   | 4007841057411                                                                                                         | Mounting height            | 2,00 – 4,00 m     |
| Туре                       | Constant-lighting controller                                                                                          | Mounting height max.       | 4,00 m            |
| Application, place         | Outdoors, Indoors                                                                                                     | Twilight setting           | 2 – 1000 lx       |
| Application, room          | classroom, one-person office, open-<br>plan office, high-bay warehouse,<br>conference room / meeting room,<br>Indoors | Basic light level function | No                |
|                            |                                                                                                                       | Main light adjustable      | No                |
|                            |                                                                                                                       | Twilight setting TEACH     | Yes               |
| Colour                     | white                                                                                                                 | Constant-lighting control  | No                |
| Colour, RAL                | 9003                                                                                                                  | Interconnection            | Yes               |
| Includes corner wall mount | No                                                                                                                    | Type of interconnection    | Master/slave      |
| Installation site          | wall, ceiling                                                                                                         | Interconnection via        | DALI bus          |
| Installation               | Surface wiring, Wall, Ceiling                                                                                         |                            |                   |
| IP-rating                  | IP54                                                                                                                  |                            |                   |