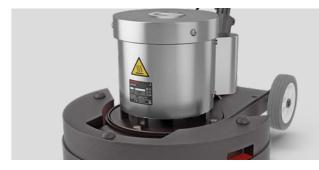

## MENZER ESM 406 Floor Tec

## **Universal Floor Grinding Machine**

The MENZER ESM 406 Floor Tec is a multi-purpose machine for grinding wooden flooring,

cleaning, oiling or polishing, and removing paint and adhesive residue. The powerful all-rounder impresses with its powerful motor, easily interchangeable grinding plates and ergonomic design.



- ► Extensive accessories
- ▶ Durable, powerful motor
- ▶ Maintenance-free planetary gear
- ► Height-adjustable handle
- ► Integrated safety switch



Wide range of accessories



Ergonomically adjustable handle



Maintenance-free planetary gear

## **TECHNICAL DATA**

Voltage: 220–240 V ~ 50 Hz

Power: 1,200 W

Speed: approx. 150 RPM

Motor: Single-phase alternating current motor

Grinding plate: Ø 406 mm Weight of device: 32 kg

## SCOPE OF DELIVERY

- MENZER ESM 406
- Sanding disc for grinding wheels
- Sanding disc for hook & loop sanding discs
- Sanding disc for sanding and polishing pads
- Additional weight: 12.5 kg