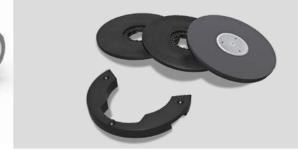

## SCOPE OF DELIVERY

- MENZER ESM 406
- Sanding disc for grinding wheels
- Sanding disc for hook & loop sanding discs
- Sanding disc for sanding and polishing pads
- Additional weight: 12.5 kg