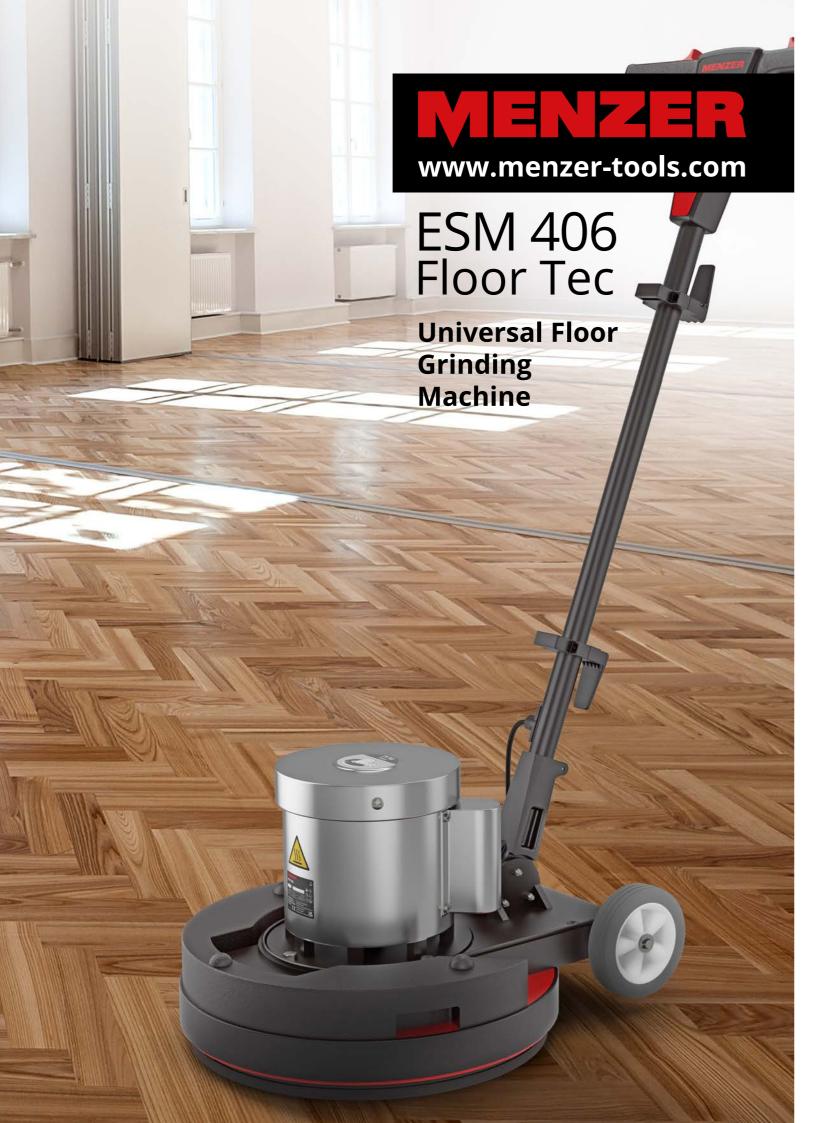

## MENZER ESM 406 Floor Tec

## **Universal Floor Grinding Machine**

The MENZER ESM 406 Floor Tec is a multi-purpose machine for grinding wooden flooring,

cleaning, oiling or polishing, and removing paint and adhesive residue. The powerful all-rounder impresses with its powerful motor, easily interchangeable grinding plates and ergonomic design.