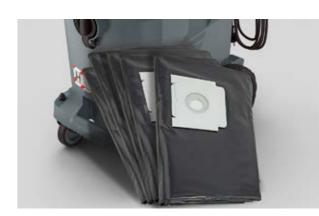

## **SCOPE OF DELIVERY**

- Safety vacuum cleaner MENZER VCH 530 PRO
- Floor nozzles (wet and dry)
- Crevice nozzle
- Suction pipe
- Elbow joint, antistatic
- 4 m suction hose, antistatic
- Universal tool adapter
- Flat-fold filter PTFE H
- Carry bag for hazardous material for extractor (class H)
- Safety filter bag 1 pc. 50 l (class H)