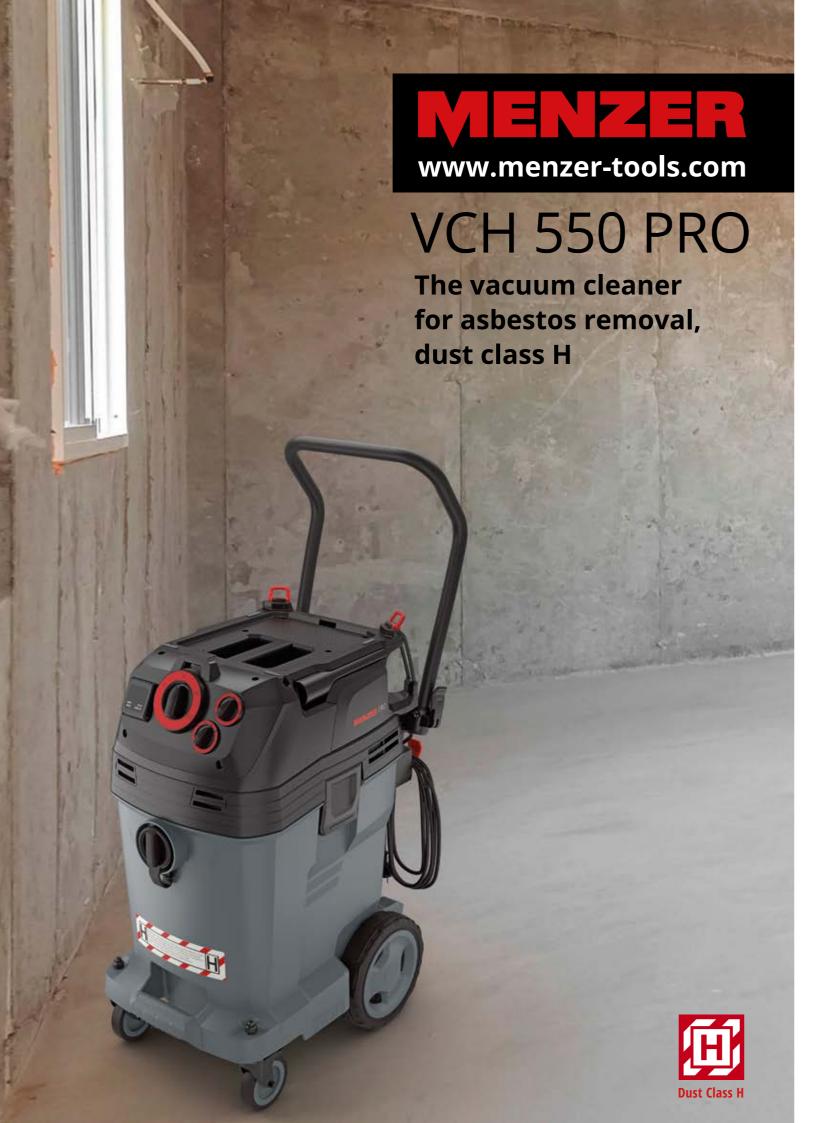

MENZER

VCH 550 PRO

MENZER VCH 550 PRO is a powerful industrial vacuum cleaner for daily use on building sites or in workshops. As an efficient wet and dry vacuum cleaner, the VCH 550 PRO can be used for the removal of all dust types including health hazardous dust containing asbestos, mineral fibers, glass wool, mould or silica.

- ► Wet/dry vacuum cleaner with high extraction performance
- ► Certified for the removal of asbestos dust
- ▶ Patented, automatic filter self-cleaning system
- ► Continuous filter cleaning
- ► Exceptionally long filter service life
- ▶ Integrated power socket with automatic ON/OFF control
- ► Complete antistatic system with conductive accessories
- ► Ergonomic push bar, size adjustable
- ► Robust plastic housing
- ► Incl. Safety filter bags
- Container volume: 50 l

Dust Class H with additional "Asbestos" Certification